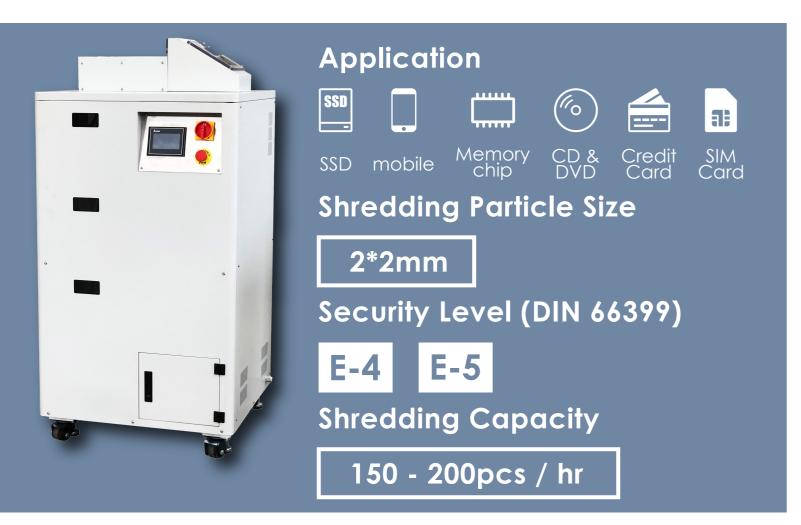

A movable and high security data destruction designed shredder for SSD and mobile phone.

## **Shredding size**

Touch screen control Shredding blade

Discharge bin

Model: DEZ-SSD2X2

| Shredding method        | 3 step shredding with 2 * dual shaft shredder                                   |
|-------------------------|---------------------------------------------------------------------------------|
| Shredding materials     | SSD, Mobile Phone,CD USB, RAM, CARD                                             |
| Blade thickness         | First step with 4mm thickness blade, second and third step 2 mm thickness blade |
| Shredding particle size | 2*2mm                                                                           |
| Chamber box size        | 200*160mm                                                                       |
| Throughout hard drive   | 150 - 200pcs / hr                                                               |
| Feeding Conveyor        | 230(L)*115(W)*70(H)mm                                                           |
| Power                   | 2.25KW0.75 KW for each motor /(single phase)                                    |
| Waste collection Bin    | 35L (500 * 250 * 280mm)                                                         |
| Machine size            | 740(L)*620(W)*1470(H) mm                                                        |
| Machine weight          | 423Kg                                                                           |
| Package size            | 480KG                                                                           |
| Package weight          | China                                                                           |
| Characteristic          | With Touch screen and wooden package                                            |
| Country of Origin       | China                                                                           |
|                         |                                                                                 |