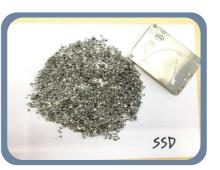

## **Shredding size**

Touch screen control Shredding blade

Discharge bin

Model: DEZ-SSD2X2

| Shredding method        | 3 step shredding with 2 * dual shaft shredder                                   |
|-------------------------|---------------------------------------------------------------------------------|
| Shredding materials     | SSD, Mobile Phone,CD USB, RAM, CARD                                             |
| Blade thickness         | First step with 4mm thickness blade, second and third step 2 mm thickness blade |
| Shredding particle size | 2*2mm                                                                           |
| Chamber box size        | 200*160mm                                                                       |
| Throughout hard drive   | 150 - 200pcs / hr                                                               |
| Feeding Conveyor        | 230(L)*115(W)*70(H)mm                                                           |
| Power                   | 2.25KW0.75 KW for each motor /(single phase)                                    |
| Waste collection Bin    | 35L (500 * 250 * 280mm)                                                         |
| Machine size            | 740(L)*620(W)*1470(H) mm                                                        |
| Machine weight          | 423Kg                                                                           |
| Package size            | 480KG                                                                           |
| Package weight          | China                                                                           |
| Characteristic          | With Touch screen and wooden package                                            |
| Country of Origin       | China                                                                           |
|                         |                                                                                 |