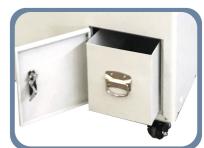

A movable and high security data destruction designed shredder for SSD and mobile phone.

## **Shredding size**

Touch screen control Shredding blade

Discharge bin

Model: DEZ-SSD2X2

| Shredding method        | 3 step shredding with 2 * dual shaft shredder                                   |
|-------------------------|---------------------------------------------------------------------------------|
| Shredding materials     | SSD, Mobile Phone,CD USB, RAM, CARD                                             |
| Blade thickness         | First step with 4mm thickness blade, second and third step 2 mm thickness blade |
| Shredding particle size | 2*2mm                                                                           |
| Chamber box size        | 200*160mm                                                                       |
| Throughout hard drive   | 150 - 200pcs / hr                                                               |
| Feeding Conveyor        | 230(L)*115(W)*70(H)mm                                                           |
| Power                   | 2.25KW0.75 KW for each motor /(single phase)                                    |
| Waste collection Bin    | 35L (500 * 250 * 280mm)                                                         |
| Machine size            | 740(L)*620(W)*1470(H) mm                                                        |
| Machine weight          | 423Kg                                                                           |
| Package size            | 480KG                                                                           |
| Package weight          | China                                                                           |
| Characteristic          | With Touch screen and wooden package                                            |
| Country of Origin       | China                                                                           |
|                         |                                                                                 |