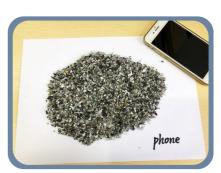

A movable and high security data destruction designed shredder for SSD and mobile phone.

## **Shredding size**

Touch screen control Shredding blade

Discharge bin

Model: DEZ-SSD2X2

| Shredding method        | 3 step shredding with 2 * dual shaft shredder                                   |
|-------------------------|---------------------------------------------------------------------------------|
| Shredding materials     | SSD, Mobile Phone,CD USB, RAM, CARD                                             |
| Blade thickness         | First step with 4mm thickness blade, second and third step 2 mm thickness blade |
| Shredding particle size | 2*2mm                                                                           |
| Chamber box size        | 200*160mm                                                                       |
| Throughout hard drive   | 150 - 200pcs / hr                                                               |
| Feeding Conveyor        | 230(L)*115(W)*70(H)mm                                                           |
| Power                   | 2.25KW0.75 KW for each motor /(single phase)                                    |
| Waste collection Bin    | 35L (500 * 250 * 280mm)                                                         |
| Machine size            | 740(L)*620(W)*1470(H) mm                                                        |
| Machine weight          | 423Kg                                                                           |
| Package size            | 480KG                                                                           |
| Package weight          | China                                                                           |
| Characteristic          | With Touch screen and wooden package                                            |
| Country of Origin       | China                                                                           |
|                         |                                                                                 |