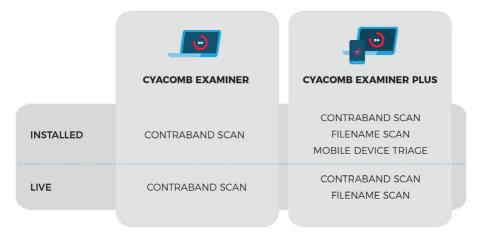

## The game-changing rapid triage tool Cyacomb Examiner Plus

The ultimate in speed, ease of use, and thoroughness

**≯BOOK 21 DAY TRIAL** 

**≯BOOK DEMO** 

**Cyacomb Examiner Plus** offers our core technology for on-scene triage - Contraband Scan. Using a combination of block level hashing, statistical sampling, and our proprietary Contraband Filters, illegal content can be found on suspect devices up to 100x times faster than traditional file hash technology.

Cyacomb has taken a process that until now has taken hours to complete and reduced that time down to less than a minute."

**DETECTIVE MIKE FONTENOT OF DALLAS PD** 

Along with Mobile Device Triage and Contraband Filter Scan, **Cyacomb Examiner Plus** also offers **Filename Scan**. It allows suspect devices to be quickly scanned for file names that contain indicative or relevant keywords.

Now your time to first evidence while on-scene can be reduced from hours to minutes

**Cyacomb Examiner**, which offers our core technology for on-scene triage - Contraband Scan, remains available.

Both Cyacomb Examiner and Cyacomb Examiner Plus can be used from the user's own forensic workstation or directly on target devices using a USB. With installed mode, you can scan multiple devices simultaneously.