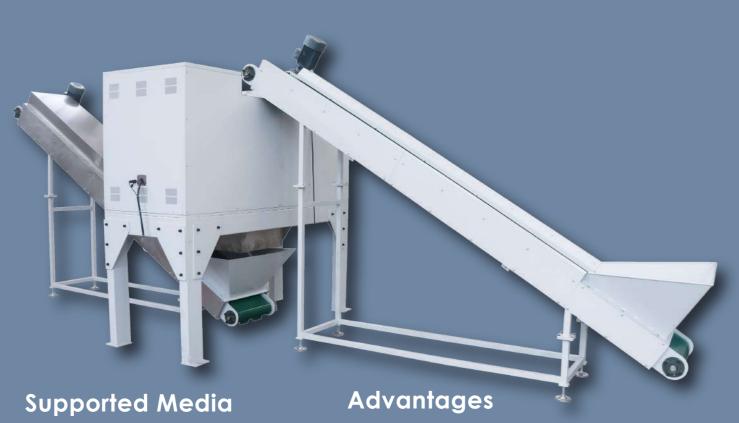

## **Front view**

**Shredding size** 

Side view

Shredding blade

**Back view** 

**Control panel** 

## **Specifications**

| Model                       | DEZ-SPT5                                                               |
|-----------------------------|------------------------------------------------------------------------|
| Shredding method            | Dual Motors Two shaft shredder with conveyor                           |
| Shredding materials         | E waste , 3.5 inch HDD , laptop , small printer, PCB ect.              |
| Shredding particle size     | 20mm width * random or customized                                      |
| Rotating Speed              | 13rpm                                                                  |
| Blade thickness             | 20mm * 25 pcs                                                          |
| Shredding chamber box size  | 500* 455 mm                                                            |
| Shredding capacity          | More than 500 kg / hr<br>(more than 800 pcs HDD per hour)              |
| Conveyor inner width        | 429mm width, With feeding conveyor and discharge conveyor              |
| Total Power                 | 33KW, 3 phase 380v, 50HZ                                               |
| Shredder and conveyor power | Two motors: 11KW each,<br>two conveyors: 1.5KW each                    |
| Machine size                | 6933.7(L) * 2310(W) * 2622.1(H)mm                                      |
| Machine weight              | About3 300kgs                                                          |
| Characteristic              | With electrical control cabinet, planetary gear box, one year warranty |