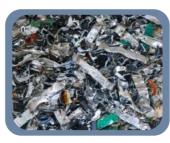

Powerful and efficient light e-waste solution for computers and printers.

HDD Computer printer PCB

Shredding particle size

20mm \* random or customized

**Shredding Capacity** 

500 kg / hr

- Compact and space-saving design for small appliance disposal
- With durable blades and corrosion resistance feature
- Safety and ease of operation
- Process from 1 to 20 tons of materials per hour