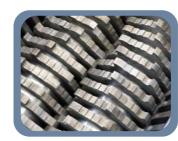

## **Front view**

**Shredding size** 

Side view

Shredding blade

**Back view** 

**Control panel** 

## **Specifications**

| Model                       | DEZ-SPT5                                                               |
|-----------------------------|------------------------------------------------------------------------|
| Shredding method            | Dual Motors Two shaft shredder with conveyor                           |
| Shredding materials         | E waste , 3.5 inch HDD , laptop , small printer, PCB ect.              |
| Shredding particle size     | 20mm width * random or customized                                      |
| Rotating Speed              | 13rpm                                                                  |
| Blade thickness             | 20mm * 25 pcs                                                          |
| Shredding chamber box size  | 500* 455 mm                                                            |
| Shredding capacity          | More than 500 kg / hr<br>(more than 800 pcs HDD per hour)              |
| Conveyor inner width        | 429mm width, With feeding conveyor and discharge conveyor              |
| Total Power                 | 33KW, 3 phase 380v, 50HZ                                               |
| Shredder and conveyor power | Two motors: 11KW each,<br>two conveyors: 1.5KW each                    |
| Machine size                | 6933.7(L) * 2310(W) * 2622.1(H)mm                                      |
| Machine weight              | About3 300kgs                                                          |
| Characteristic              | With electrical control cabinet, planetary gear box, one year warranty |