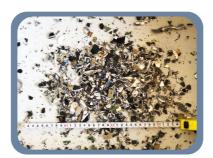

# Supported Media

HDD

mobile Floppy

Shredding particle size

Tape

More than 80% in 9\*9mm

Security Level (DIN 66399)

**Shredding Capacity** 

Approx in 320mm<sup>2</sup>