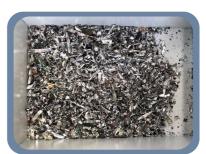

# Supported Media

HDD

mobile Floppy

Shredding particle size

Tape

More than 80% in 9\*9mm

Security Level (DIN 66399)

**Shredding Capacity** 

Approx in 320mm<sup>2</sup>