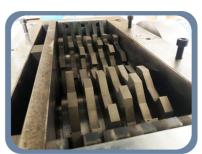

## H5 Level HDD Shredder with dual step shredding construction for high security data destruction.

# Supported Media





HDD







mobile Floppy



Shredding particle size

Tape

More than 80% in 9\*9mm

Security Level (DIN 66399)

**Shredding Capacity** 

Approx in 320mm<sup>2</sup>

#### **Advantages**

- Fulfill the DIN 66399 H5 standard.
- Dual step shredding construction.
- Heavy duty two shaft shredding system with durable blade.
- Planetary gear box drive system.
- Working capacity more than 60pcs HDD per hour.
- Smart control PLC system

#### **Shredding blade**





Shredding size





## **Specifications**

| Model                   | DEZ-HS3500                                                          |
|-------------------------|---------------------------------------------------------------------|
| Shredding method        | Two step shredding with two motor and two shredder                  |
| Shredding materials     | HDD, SSD, CD, Floppy, Mobile Phone, IPAD                            |
| Shredding particle size | More than 80% in 9*9mm, approx in 320mm²                            |
| DIN66399 Level          | H-4,H-5                                                             |
| Blade thickness         | 9mm + 9mm                                                           |
| Shredding capacity      | 120 pcs / hr