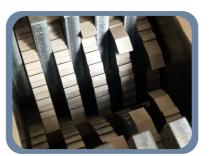

## H5 Level HDD Shredder with dual step shredding construction for high security data destruction.

# Supported Media





HDD







mobile Floppy



Shredding particle size

Tape

More than 80% in 9\*9mm

Security Level (DIN 66399)

**Shredding Capacity** 

Approx in 320mm<sup>2</sup>

#### **Advantages**

- Fulfill the DIN 66399 H5 standard.
- Dual step shredding construction.
- Heavy duty two shaft shredding system with durable blade.
- Planetary gear box drive system.
- Working capacity more than 60pcs HDD per hour.
- Smart control PLC system

#### **Shredding blade**





Shredding size





## **Specifications**

| Model                   | DEZ-HS3500                                                          |
|-------------------------|---------------------------------------------------------------------|
| Shredding method        | Two step shredding with two motor and two shredder                  |
| Shredding materials     | HDD, SSD, CD, Floppy, Mobile Phone, IPAD                            |
| Shredding particle size | More than 80% in 9*9mm, approx in 320mm²                            |
| DIN66399 Level          | H-4,H-5                                                             |
| Blade thickness         | 9mm + 9mm                                                           |
| Shredding capacity      | 120 pcs / hr