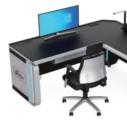

**Examiner Work Desk** 

DE1902-PLUS

L1600\*W800\*H750

L-shape Workbench DE1902-L L1900\*W1500\*H750

**3-Person Long Workbench** DE1902-M3 L1200\*W800\*H750

DE1904

**Evidence Preservation and Reception Workbench** DE1902-P3 L2500\*W800\*H750