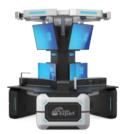

**Conference Table** DE1902-D L3300\*W1600\*H750

Disassmembly and Repair Worktable

L1400\*W800\*H750 (Destop Panel: H1600)

3-Person 120° Workbench DE1902-T L2900\*W2500\*H750

Cyber Colab Cyber Colab L2620\*W3400\*H750