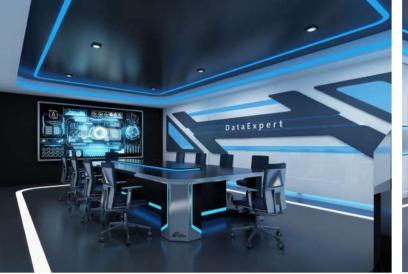

**Conference Table** DE1902-D L3300\*W1600\*H750

Disassmembly and Repair Worktable

L1400\*W800\*H750 (Destop Panel: H1600)

3-Person 120° Workbench DE1902-T L2900\*W2500\*H750

Cyber Colab Cyber Colab L2620\*W3400\*H750