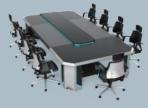

**Conference Table** DE1902-D L3300\*W1600\*H750

Disassmembly and Repair Worktable

L1400\*W800\*H750 (Destop Panel: H1600)

3-Person 120° Workbench DE1902-T L2900\*W2500\*H750

Cyber Colab Cyber Colab L2620\*W3400\*H750