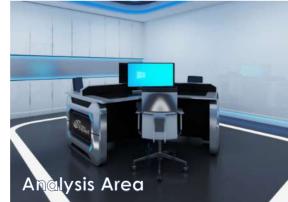

**Examiner Work Desk** 

DE1902-PLUS

L1600\*W800\*H750

L-shape Workbench DE1902-L L1900\*W1500\*H750

**3-Person Long Workbench** DE1902-M3 L1200\*W800\*H750

DE1904

**Evidence Preservation and Reception Workbench** DE1902-P3 L2500\*W800\*H750