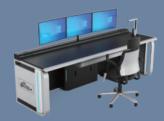

**Examiner Work Desk** 

DE1902-PLUS

L1600\*W800\*H750

L-shape Workbench DE1902-L L1900\*W1500\*H750

**3-Person Long Workbench** DE1902-M3 L1200\*W800\*H750

DE1904

**Evidence Preservation and Reception Workbench** DE1902-P3 L2500\*W800\*H750