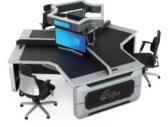

**Examiner Work Desk** 

DE1902-PLUS

L1600\*W800\*H750

L-shape Workbench DE1902-L L1900\*W1500\*H750

**3-Person Long Workbench** DE1902-M3 L1200\*W800\*H750

DE1904

**Evidence Preservation and Reception Workbench** DE1902-P3 L2500\*W800\*H750