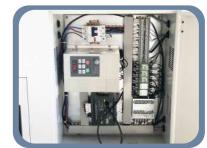

#### High security disintegrator which is designed to shred memory chips and microchips.

# Supported Media







ID Card





CD & DVD

## **Shredding Particle Size**

### **Optional**

A. 0.5\*0.5 mm<sup>2</sup>

B. 1\*1 mm<sup>2</sup>

C. 2\*2 mm<sup>2</sup>

## **Shredding Capacity**

5 - 10kg / hr

# **Advantages**

- Shred into small partucles.
- Optional shredding particle size with 0.5\*0.5 / 1\*1 / 2\*2 mm² or customized
- To meet higher security requirements for the data destruction.
- Commercial cross-cut shredder is designed for busy professionals.
- Automatically stops and starts for convenience.
- Working capacity more than 5 10kg per hour.
- Smart control PLC system.

#### Crushing size







**Electrical cabinet** 



Screen mesh



Filter system



#### **Specifications**

| Model                  | DEZ-SPD2                                                                                  |
|------------------------|-------------------------------------------------------------------------------------------|
| Destruction method     | Shredding and Crushing                                                                    |
| Crushing materials     | SSD chips, memory chips, Card, ID card,<br>SIM Card or small quantity of CD, DVD          |
| Crushing particle size | 0.5*0.5 / 1*1 / 2*2mm² or customized                                                      |
| Screen mesh size       | Replaceable screen mesh for 1mm, 2mm, 3mm to reach different particle size in one machine |
| Crushing capacity      |