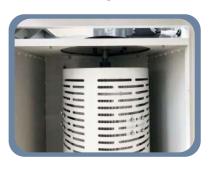

#### High security disintegrator which is designed to shred memory chips and microchips.

# Supported Media







ID Card





CD & DVD

## **Shredding Particle Size**

### **Optional**

A. 0.5\*0.5 mm<sup>2</sup>

B. 1\*1 mm<sup>2</sup>

C. 2\*2 mm<sup>2</sup>

## **Shredding Capacity**

5 - 10kg / hr

# **Advantages**

- Shred into small partucles.
- Optional shredding particle size with 0.5\*0.5 / 1\*1 / 2\*2 mm² or customized
- To meet higher security requirements for the data destruction.
- Commercial cross-cut shredder is designed for busy professionals.
- Automatically stops and starts for convenience.
- Working capacity more than 5 10kg per hour.
- Smart control PLC system.

#### Crushing size







**Electrical cabinet** 



Screen mesh



Filter system



#### **Specifications**

| Model                  | DEZ-SPD2                                                                                  |
|------------------------|-------------------------------------------------------------------------------------------|
| Destruction method     | Shredding and Crushing                                                                    |
| Crushing materials     | SSD chips, memory chips, Card, ID card,<br>SIM Card or small quantity of CD, DVD          |
| Crushing particle size | 0.5*0.5 / 1*1 / 2*2mm² or customized                                                      |
| Screen mesh size       | Replaceable screen mesh for 1mm, 2mm, 3mm to reach different particle size in one machine |
| Crushing capacity      | One pcs of Chip each time