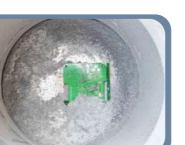

## **Shredding Particle Size**

### **Optional**

A. 0.5\*0.5 mm<sup>2</sup>

B. 1\*1 mm<sup>2</sup>

C. 2\*2 mm<sup>2</sup>