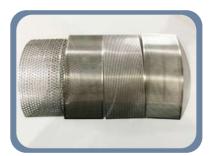

#### High security disintegrator which is designed to shred memory chips and microchips.

# Supported Media







ID Card





CD & DVD

## **Shredding Particle Size**

### **Optional**

A. 0.5\*0.5 mm<sup>2</sup>

B. 1\*1 mm<sup>2</sup>

C. 2\*2 mm<sup>2</sup>

## **Shredding Capacity**

5 - 10kg / hr

# **Advantages**

- Shred into small partucles.
- Optional shredding particle size with 0.5\*0.5 / 1\*1 / 2\*2 mm² or customized
- To meet higher security requirements for the data destruction.
- Commercial cross-cut shredder is designed for busy professionals.
- Automatically stops and starts for convenience.
- Working capacity more than 5 10kg per hour.
- Smart control PLC system.

#### Crushing size







**Electrical cabinet** 



Screen mesh



Filter system



#### **Specifications**

| Model                  | DEZ-SPD2                                                                                  |
|------------------------|-------------------------------------------------------------------------------------------|
| Destruction method     | Shredding and Crushing                                                                    |
| Crushing materials     | SSD chips, memory chips, Card, ID card,<br>SIM Card or small quantity of CD, DVD          |
| Crushing particle size | 0.5*0.5 / 1*1 / 2*2mm² or customized                                                      |
| Screen mesh size       | Replaceable screen mesh for 1mm, 2mm, 3mm to reach different particle size in one machine |
| Crushing capacity      | One pcs of Chip