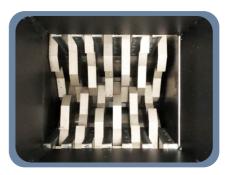

A heavy duty shredder for HDD and SSD which can shred 200 pcs HDD per hour.



## **Supported Media**











SSD HDD Floppy DVD mobile

Shredding particle size

18mm or 9mm

Security Level (DIN 66399)

O-1 T

T-1

**E-3** 

H-4

**Shredding Capacity** 

200 pcs / hr

## **Advantages**

- Combo blades with 18mm and 9mm to meet any shredded result for HDD and SSD destruction.
- Specifically designed for office environments.
- Solid hardened steel knife it is able to shred the hard drive and its internal components including the data disk.
- Simply pushing a button.
- Compliance with safety requirements of CE.
- Security switch, auto reverse and cut-off to avoid shredding jam, bin-full auto sensor, cabinet door open/closed sensor and dust proof closed housing.

## Shredding blade





**Shredding size** 





## **Specifications**

| Model                   | DEZ-HS3000                                                          |
|-------------------------|---------------------------------------------------------------------|
| Shredding method        | Combo blade design, 18mm for HDD,<br>9mm for SSD                    |
| Shredding materials     | Enterprise 3.5" HDD, 2.5" HDD, SSD                                  |
| Shredding particle size | HDD: 18mm*random, SSD:9mm*random                                    |
| Blade thickness         | 18mm+9mm                                                            |
| Shredding capacity      | 200 pcs / hr                                                        |
| Feeding Conveyor        | 230 x 115 mm