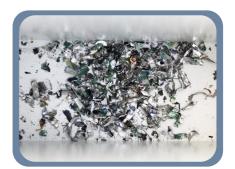

## **Supported Media**

SSD HDD Floppy DVD mobile

Shredding particle size

18mm or 9mm

Security Level (DIN 66399)

O-1 T

T-1

**E-3** 

H-4

**Shredding Capacity** 

200 pcs / hr

## Shredding blade

**Shredding size** 