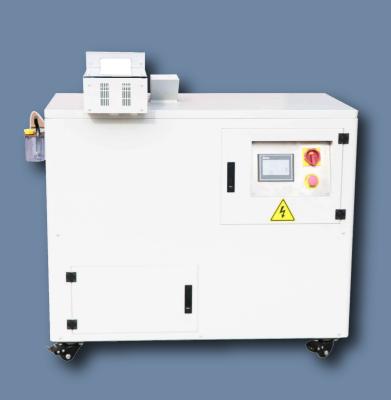

A heavy duty shredder for HDD and SSD which can shred 200 pcs HDD per hour.

## **Advantages**

- Combo blades with 18mm and 9mm to meet any shredded result for HDD and SSD destruction.
- Specifically designed for office environments.
- Solid hardened steel knife it is able to shred the hard drive and its internal components including the data disk.
- Simply pushing a button.
- Compliance with safety requirements of CE.
- Security switch, auto reverse and cut-off to avoid shredding jam, bin-full auto sensor, cabinet door open/closed sensor and dust proof closed housing.

## **Specifications**

| Model                   | DEZ-HS3000                                                          |
|-------------------------|---------------------------------------------------------------------|
| Shredding method        | Combo blade design, 18mm for HDD,<br>9mm for SSD                    |
| Shredding materials     | Enterprise 3.5" HDD, 2.5" HDD, SSD                                  |
| Shredding particle size | HDD: 18mm*random, SSD:9mm*random                                    |
| Blade thickness         | 18mm+9mm                                                            |
| Shredding capacity      | 200 pcs / hr                                                        |
| Feeding Conveyor        | 230 x 115 mm                                                        |
| Power                   | 3 KW, 3 phase 380V or single phase 230V, 50HZ                       |
| Waste collection Bin    | 40L, HDD:21L. SSD:19L                                               |
| Machine size            | 1144(L) x 630(W) x 1175(H) mm                                       |
| Machine weight          | 650Kg                                                               |
| Characteristic          | With Touch screen and PLC control, wooden package, Heavyduty wheels |