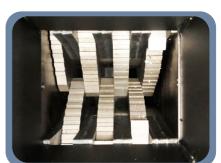

A heavy duty shredder for HDD and SSD which can shred 200 pcs HDD per hour.



## **Supported Media**











SSD HDD Floppy DVD mobile

Shredding particle size

18mm or 9mm

Security Level (DIN 66399)

O-1 T

T-1

**E-3** 

H-4

**Shredding Capacity** 

200 pcs / hr

## **Advantages**

- Combo blades with 18mm and 9mm to meet any shredded result for HDD and SSD destruction.
- Specifically designed for office environments.
- Solid hardened steel knife it is able to shred the hard drive and its internal components including the data disk.
- Simply pushing a button.
- Compliance with safety requirements of CE.
- Security switch, auto reverse and cut-off to avoid shredding jam, bin-full auto sensor, cabinet door open/closed sensor and dust proof closed housing.

## Shredding blade





**Shredding size** 





## **Specifications**

| Model                   | DEZ-HS3000                                                          |
|-------------------------|---------------------------------------------------------------------|
| Shredding method        | Combo blade design, 18mm for HDD,<br>9mm for SSD                    |
| Shredding materials     | Enterprise 3.5" HDD, 2.5" HDD, SSD                                  |
| Shredding particle size | HDD: 18mm*random, SSD:9mm*random                                    |
| Blade thickness         | 18mm+9mm                                                            |
| Shredding capacity      | 200 pcs / hr                                                        |
| Feeding Conveyor        | 230 x 115 mm