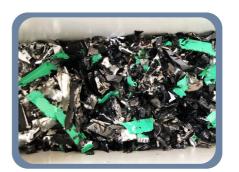

## **Supported Media**

SSD HDD Floppy DVD mobile

Shredding particle size

18mm or 9mm

Security Level (DIN 66399)

O-1 T

T-1

**E-3** 

H-4

**Shredding Capacity** 

200 pcs / hr